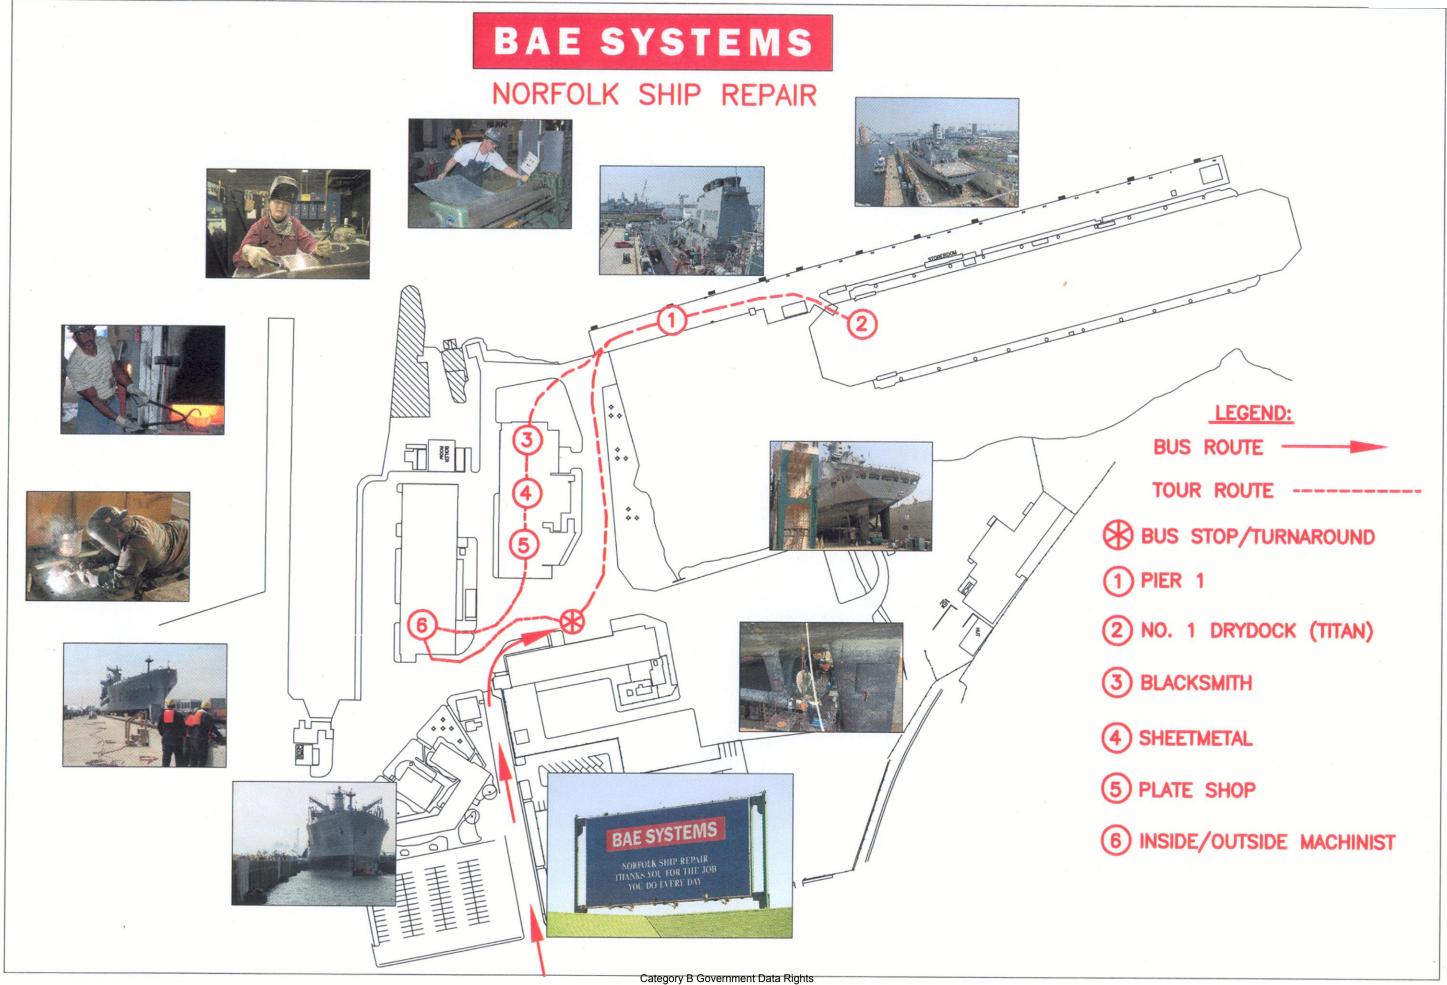

#### c. Shipyard Tours:

The tours of the working shipyards were designed to give students realistic idea about different departments and working conditions in the shipyards. The students were taken on the guided tours of the Colonna's Shipyard Inc or BAE Systems Shipyard in Norfolk. Students visited different departments such as machine shop, fabrication shop, trade activities, dry dock etc. to see the actual shipbuilding activities going on the shop floor.

The students were guided by the volunteers from two shipyards. The shipyard tour layouts are attached in Appendix D.