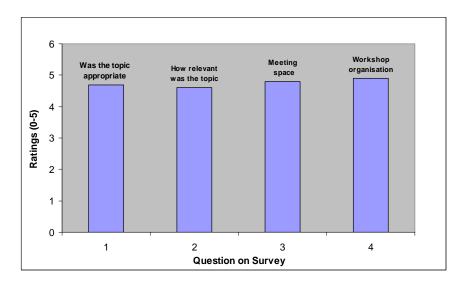

#### b. Hampton Roads Career Day Event:

The average "strongly agree" response percentage is 47.4 and that for the "agree" responses is 25.72. So, more than 72% of the respondents felt that the event was well organized.