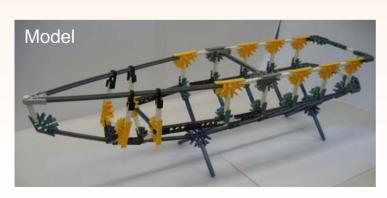

All six major tasks have been completed successfully as shown in figure 1 below. SBRCD website development and deployment has been completed and now the website is constantly being updated and maintained. Career days were planned and implemented according to the schedule. The original proposal included development of two simulation kits. Instead, the project team developed 4 kits. Teachers, math and science coordinators and shipyard professionals were involved during the development of these kits. Each participating teacher and counselor in the Gulf Coast and Hampton Roads received a set of four marine kits during the workshop.