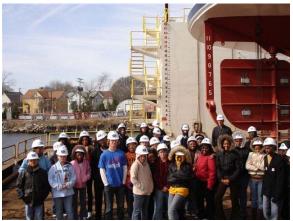

#### c. Shipyard Tours:

The tours of the working shipyards were designed to give students realistic idea about different departments and working conditions in the shipyards. The students were taken to the working shipyards. Northrop Grumman Shipbuilding (formerly NGSS) and Signal International conducted the tours throughout the day. Shipyard tour layout is attached in Appendix B.

#### c. Shipyard Tours:

The tours of the working shipyards were designed to give students realistic idea about different departments and working conditions in the shipyards. The students were taken on the guided tours of the Colonna's Shipyard Inc or BAE Systems Shipyard in Norfolk. Students visited different departments such as machine shop, fabrication shop, trade activities, dry dock etc. to see the actual shipbuilding activities going on the shop floor.

The students were guided by the volunteers from two shipyards. The shipyard tour layouts are attached in Appendix D.