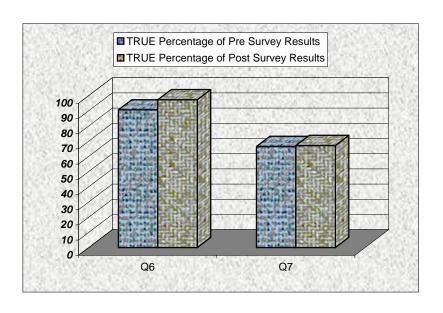

Students seem to agree that shipbuilding and repair industry offers high paying jobs after attending the event. An increase, though marginal can be seen in the responses for questions 6 and 7 where students were asked about the possibility of following careers in shipbuilding and repair.

Significant increase can be seen in the positive responses for questions 6 and 7 where students were asked about their chances of taking up shipbuilding and repair as a career.