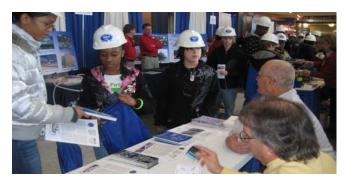

#### a. Industry Expo:

The purpose of this expo was to give students a chance to interact with the shipbuilding and repair industry professionals. This event was held in the front lobby of the Ted Constant Convocation Center.

Shipbuilding and repair companies, educational institutes and Government organizations displayed information about their products and services, career paths, salaries, and educational opportunities in this field. industry Among the participants Northrop were Grumman Shipbuilding (formerly NGNN and NGSS), Colonna's

Shipyard Inc., BAE Systems Shipyard, METRO Machines, MHI, Earl Industries and Technico; while Old Dominion University College of Engineering, Tidewater Community College (TCC), Ship Maintenance and Repair Organization at ODU (SMRO) and NGNN Apprentice School represented educational institutes. Amongst the professional organizations and government agencies were American Society for Naval Engineers (ASNE), Mid Atlantic Maritime Institute, Maritime Administration (MARAD) and Occupational Safety and Health Administration (OSHA).

Students talked to Industry professionals about their products, services and career opportunities and got their event passport stamped.

The layout of Industry Expo is attached in Appendix D.