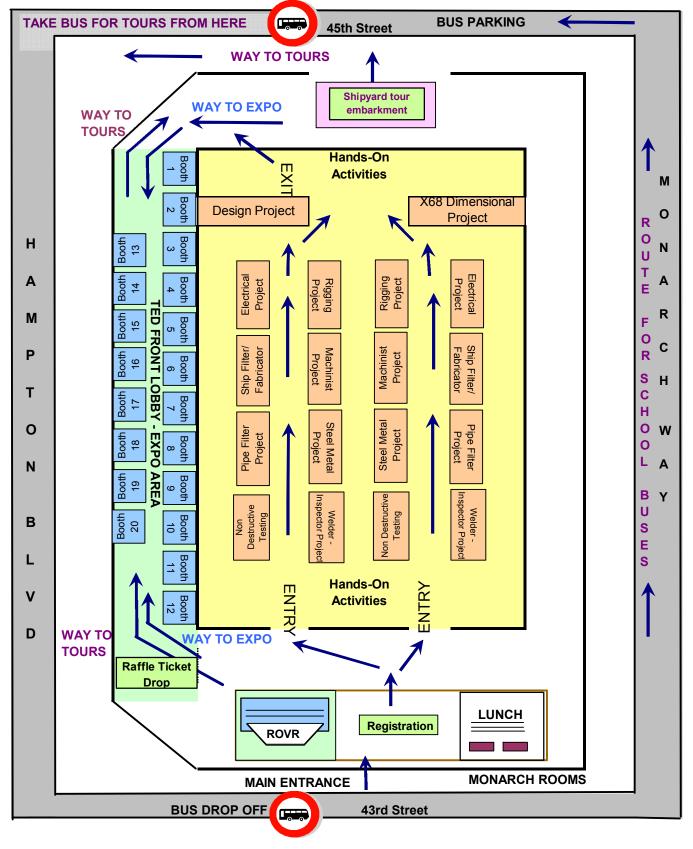

#### a. Industry Expo:

The purpose of this expo was to give students a chance to interact with the shipbuilding and repair industry professionals. This event was held in the front lobby of the Ted Constant Convocation Center.

Industry Expo also included Remotely Operated Virtual Reality (ROVR) demonstration. ROVR provided students a virtual tour of sections of a ship. ROVR is a hi-tech tool used in ship design where designers can visualize their design in 3 dimensional environments using virtual reality.

Students talked to Industry professionals about their products, services and career opportunities and got their event passport stamped.

The layout of Industry Expo is attached in Appendix D.

#### b. Hands-on Activities:

This activity was designed to give students hands on experience on various processes used in the shipbuilding and repair industry. This event was held in the center arena of the Ted Constant Center at Old Dominion University.

All the hands-on-activities were organized and conducted by Northrop Grumman Shipbuilding, Newport News. The list of hands-on activities is given below.

- 1. Rigging Station
- 2. Machinist Station

- 3. Sheet Metal Station
- 4. Welder Inspection Station
- 5. Non Destructive Testing Station
- 6. Pipe Fitter Station
- 7. Ship Fitter / Fabricator
- 8. Electrical Station
- 9. Design Project Station
- 10. Dimensional Control Station

Northrop Grumman apprentices conducted all the hands-on activities for this event. Hands-on activities gave students insight about various important processes involved in shipbuilding and repair. Students were required to complete at least 6 activities and get their event passport stamped after completing each activity. The hands-on activities guided students through the real-life tasks and tested their practical knowledge. The description and layout for Hands-on activities is attached in Appendix D.