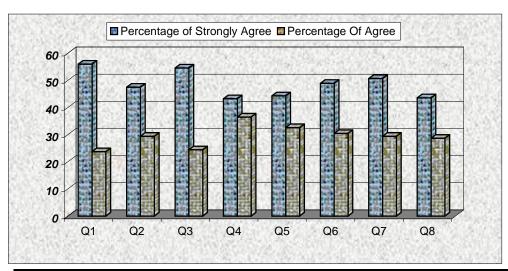

#### b. Hampton Roads Career Day Event:

The average "strongly agree" response percentage is 47.4 and that for the "agree" responses is 25.72. So, more than 72% of the respondents felt that the event was well organized.