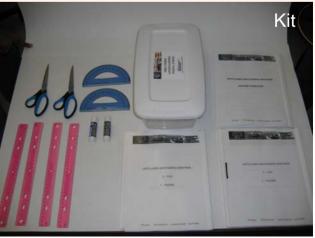

All six major tasks have been completed successfully as shown in figure 1 below. SBRCD website development and deployment has been completed and now the website is constantly being updated and maintained. Career days were planned and implemented according to the schedule. The original proposal included development of two simulation kits. Instead, the project team developed 4 kits. Teachers, math and science coordinators and shipyard professionals were involved during the development of these kits. Each participating teacher and counselor in the Gulf Coast and Hampton Roads received a set of four marine kits during the workshop.