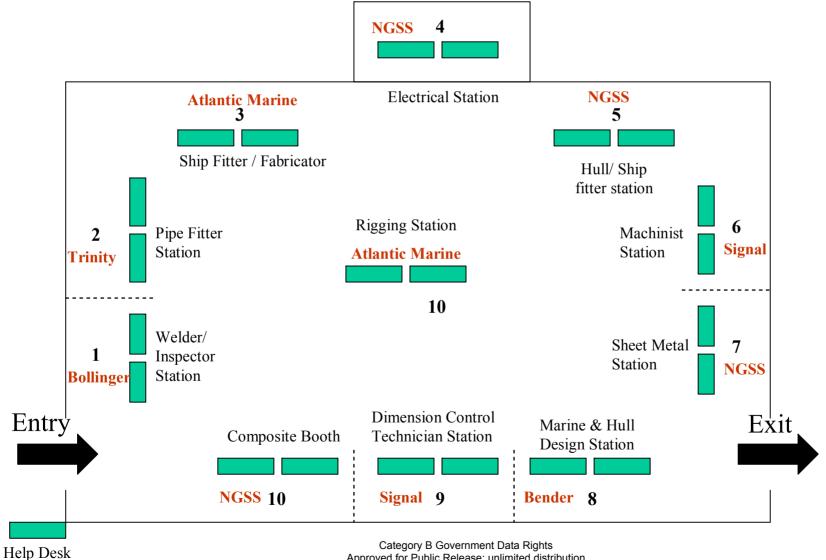

The list of hands – on activities and the company that conducted it is as follows:

1. Bollinger Shipyards Welder Inspection Station

2. Trinity Yacht Pipe Fitter Station

3. Atlantic Marine Inc. Ship Fitter / Fabricator Station

4. Atlantic Marine Inc. Rigging Station

5. Signal International Machinist Station

6. Signal International Dimension Control Technician Station

7. NGSS Electrical Station

8. NGSS Hull / Ship Fitter Station

NGSS Sheet Metal Station
 NGSS Composites Station

11. Hiller Systems Pipes and Valves

Hands-on activities gave students insight about various important processes involved in shipbuilding and repair. Each student completed at least 6 activities and got their event passport stamped.

The description and layout for Hands-on activities is attached in Appendix B.