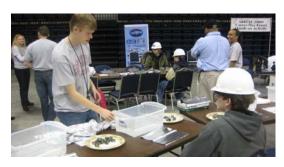

#### d. Food Arrangements for students and other participants:

Lunch was served for 400 students and their teachers and counselors attending the career day event. Lunch included a 6-inch subway sandwich and a canned drink. The lunch was also served to the industry expo exhibitors and hands-on activities volunteers.

#### d. Food Arrangements for students and other participants:

Lunch was served to all 600 students and approximately 50 teachers attending the event. Pizza and soft drinks were served to students and teachers and also to the industry expo and hands-on-activities volunteers.