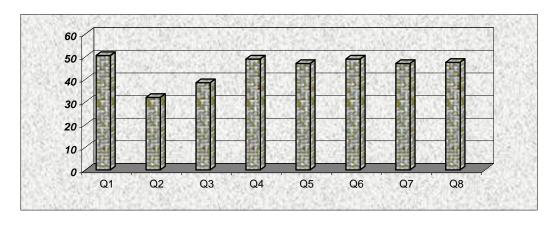

#### a. Gulf Coast Career Day Event

The average "strongly agree" response percentage is 45.1 and that for the "agree" responses is 31. So, more than 76% of the respondents felt that the event was well organized and provided first hand experience about processes used in shipbuilding and various job opportunities and career paths available in the industry.