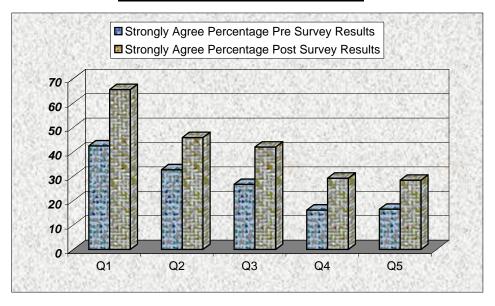

#### a. Results from Gulf Coast Career Day Event

The results for the Gulf Coast Career Day are attached in Appendix F.

The general comparison of the pre and post event surveys clearly indicated the lack of knowledge amongst the middle and high school students about the shipbuilding and repair industry and also about the career paths in this industry. Higher positive responses in the post event survey indicate the positive impact of the program. The responses to all five questions show a differential of 12%-23%.

Students seem to agree that shipbuilding and repair industry offers high paying jobs after attending the event. An increase, though marginal can be seen in the responses for questions 6 and 7 where students were asked about the possibility of following careers in shipbuilding and repair.