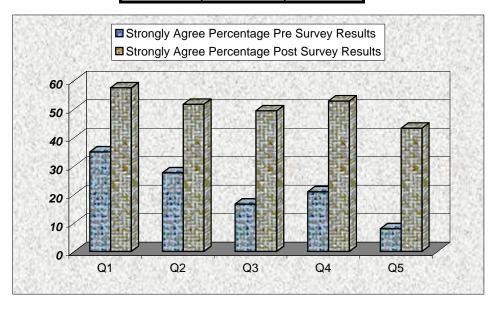

#### b. Results from Hampton Roads Career Day Event

The results for the Hampton Roads Career Day are attached in Appendix F.

The general comparison of the pre and post event surveys clearly indicated the lack of knowledge amongst the middle and high school students about the shipbuilding and repair industry and also about the career paths in this industry. Higher positive responses in the post event survey indicate the positive impact of the program. The responses to all five questions show a differential of 13%-50%.

Significant increase can be seen in the positive responses for questions 6 and 7 where students were asked about their chances of taking up shipbuilding and repair as a career.