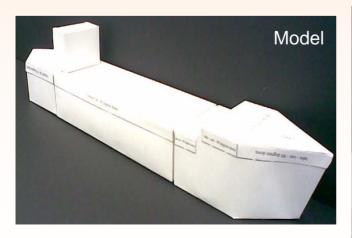

All six major tasks have been completed successfully as shown in figure 1 below. SBRCD website development and deployment has been completed and now the website is constantly being updated and maintained. Career days were planned and implemented according to the schedule. The original proposal included development of two simulation kits. Instead, the project team developed 4 kits. Teachers, math and science coordinators and shipyard professionals were involved during the development of these kits. Each participating teacher and counselor in the Gulf Coast and Hampton Roads received a set of four marine kits during the workshop.