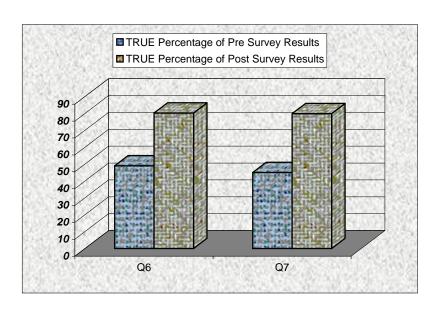

Students seem to agree that shipbuilding and repair industry offers high paying jobs after attending the event. An increase, though marginal can be seen in the responses for questions 6 and 7 where students were asked about the possibility of following careers in shipbuilding and repair.

Significant increase can be seen in the positive responses for questions 6 and 7 where students were asked about their chances of taking up shipbuilding and repair as a career.