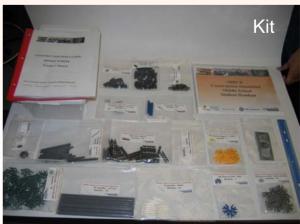

All six major tasks have been completed successfully as shown in figure 1 below. SBRCD website development and deployment has been completed and now the website is constantly being updated and maintained. Career days were planned and implemented according to the schedule. The original proposal included development of two simulation kits. Instead, the project team developed 4 kits. Teachers, math and science coordinators and shipyard professionals were involved during the development of these kits. Each participating teacher and counselor in the Gulf Coast and Hampton Roads received a set of four marine kits during the workshop.