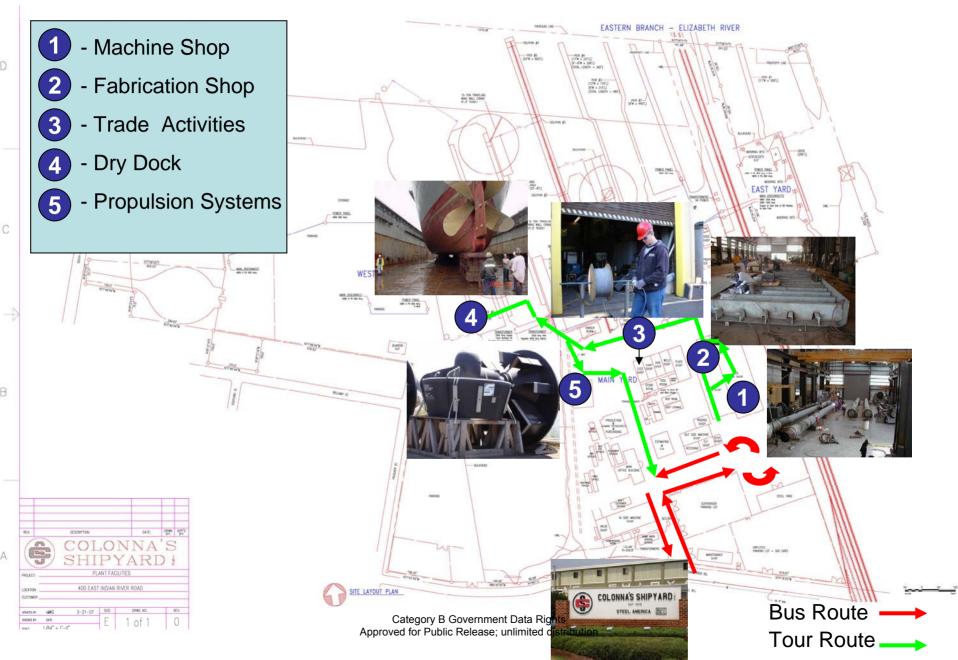

#### c. Shipyard Tours:

The tours of the working shipyards were designed to give students realistic idea about different departments and working conditions in the shipyards. The students were taken on the guided tours of the Colonna's Shipyard Inc or BAE Systems Shipyard in Norfolk. Students visited different departments such as machine shop, fabrication shop, trade activities, dry dock etc. to see the actual shipbuilding activities going on the shop floor.

The students were guided by the volunteers from two shipyards. The shipyard tour layouts are attached in Appendix D.