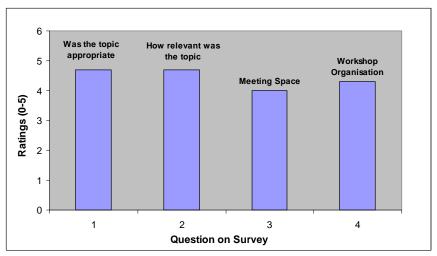

#### a. Results from Gulf Coast Career Day Event

The results for the Gulf Coast Career Day are attached in Appendix F.

The general comparison of the pre and post event surveys clearly indicated the lack of knowledge amongst the middle and high school students about the shipbuilding and repair industry and also about the career paths in this industry. Higher positive responses in the post event survey indicate the positive impact of the program. The responses to all five questions show a differential of 12%-23%.

Students seem to agree that shipbuilding and repair industry offers high paying jobs after attending the event. An increase, though marginal can be seen in the responses for questions 6 and 7 where students were asked about the possibility of following careers in shipbuilding and repair.