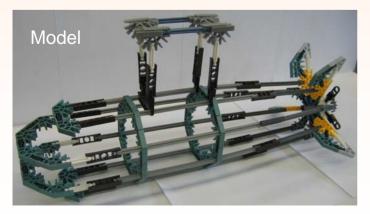

All six major tasks have been completed successfully as shown in figure 1 below. SBRCD website development and deployment has been completed and now the website is constantly being updated and maintained. Career days were planned and implemented according to the schedule. The original proposal included development of two simulation kits. Instead, the project team developed 4 kits. Teachers, math and science coordinators and shipyard professionals were involved during the development of these kits. Each participating teacher and counselor in the Gulf Coast and Hampton Roads received a set of four marine kits during the workshop.