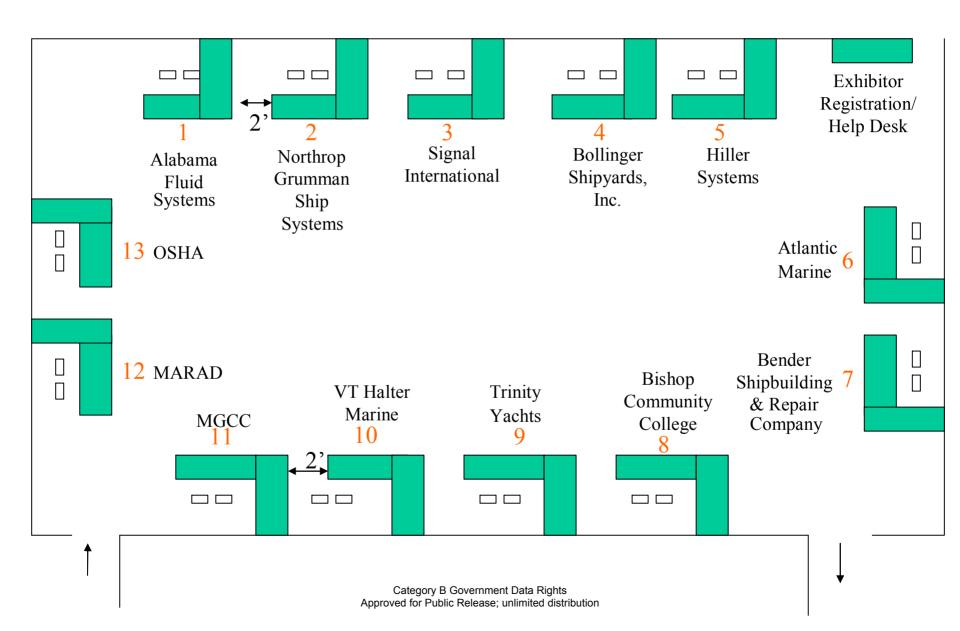

#### a. Industry Expo:

The purpose of this expo was to give students a chance to interact with the shipbuilding and repair industry professionals. This event was held in the lecture hall of Warner Peterson Building at MGCCC. Shipbuilding and repair companies, educational institutes and Government organizations displayed information about their products and services and

offered advice about career paths, salaries, and educational programs in this field. Among the industry participants were Northrop Grumman Shipbuilding (formerly NGSS), Alabama Fluid Systems, Bollinger Shipyard Inc., Hiller Systems, Atlantic Marine, Bender Shipbuilding and Repair Company, Trinity Yachts, VT Halter Marine; while Bishop Community College and Mississippi Gulf Coast Community College represented educational institutes. Two government agencies, Maritime Administration (MARAD) and Occupational Safety and Health Administration (OSHA) also participated in this event.

Students talked to Industry professionals about their products, services and career opportunities and got their event passport stamped.

The layout for Industry Expo is attached in Appendix B.