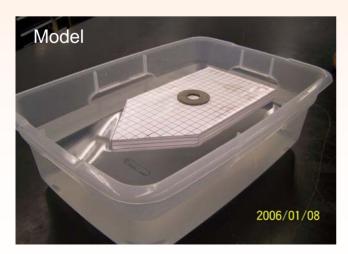

All six major tasks have been completed successfully as shown in figure 1 below. SBRCD website development and deployment has been completed and now the website is constantly being updated and maintained. Career days were planned and implemented according to the schedule. The original proposal included development of two simulation kits. Instead, the project team developed 4 kits. Teachers, math and science coordinators and shipyard professionals were involved during the development of these kits. Each participating teacher and counselor in the Gulf Coast and Hampton Roads received a set of four marine kits during the workshop.