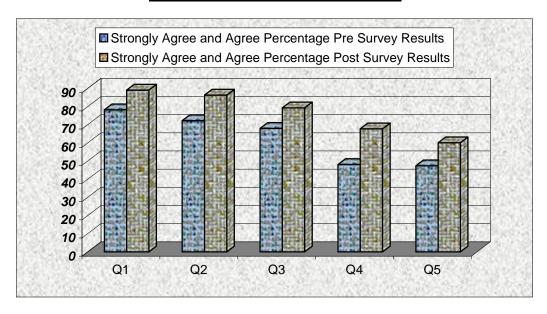

#### a. Results from Gulf Coast Career Day Event

The results for the Gulf Coast Career Day are attached in Appendix F.

The general comparison of the pre and post event surveys clearly indicated the lack of knowledge amongst the middle and high school students about the shipbuilding and repair industry and also about the career paths in this industry. Higher positive responses in the post event survey indicate the positive impact of the program. The responses to all five questions show a differential of 12%-23%.

#### b. Results from Hampton Roads Career Day Event

The results for the Hampton Roads Career Day are attached in Appendix F.

The general comparison of the pre and post event surveys clearly indicated the lack of knowledge amongst the middle and high school students about the shipbuilding and repair industry and also about the career paths in this industry. Higher positive responses in the post event survey indicate the positive impact of the program. The responses to all five questions show a differential of 13%-50%.