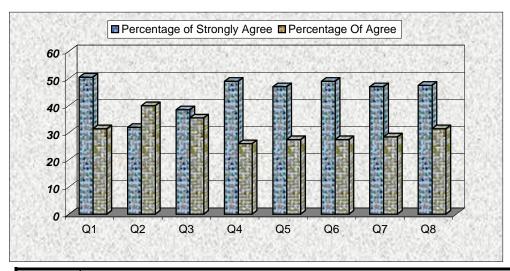

#### a. Gulf Coast Career Day Event

The average "strongly agree" response percentage is 45.1 and that for the "agree" responses is 31. So, more than 76% of the respondents felt that the event was well organized and provided first hand experience about processes used in shipbuilding and various job opportunities and career paths available in the industry.