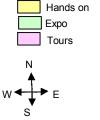

#### a. Industry Expo:

The purpose of this expo was to give students a chance to interact with the shipbuilding and repair industry professionals. This event was held in the front lobby of the Ted Constant Convocation Center.

Shipbuilding and repair companies, educational institutes and Government organizations displayed information about their products and services, career paths, salaries, and educational opportunities in this field. industry Among the participants Northrop were Grumman Shipbuilding (formerly NGNN and NGSS), Colonna's

Shipyard Inc., BAE Systems Shipyard, METRO Machines, MHI, Earl Industries and Technico; while Old Dominion University College of Engineering, Tidewater Community College (TCC), Ship Maintenance and Repair Organization at ODU (SMRO) and NGNN Apprentice School represented educational institutes. Amongst the professional organizations and government agencies were American Society for Naval Engineers (ASNE), Mid Atlantic Maritime Institute, Maritime Administration (MARAD) and Occupational Safety and Health Administration (OSHA).

Industry Expo also included Remotely Operated Virtual Reality (ROVR) demonstration. ROVR provided students a virtual tour of sections of a ship. ROVR is a hi-tech tool used in ship design where designers can visualize their design in 3 dimensional environments using virtual reality.

Students talked to Industry professionals about their products, services and career opportunities and got their event passport stamped.

The layout of Industry Expo is attached in Appendix D.