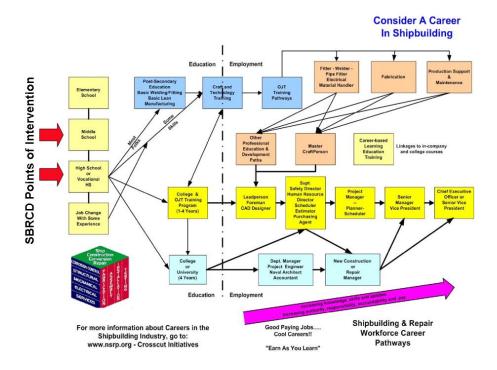

#### **Project Overview**

The Ship Building and Repair Career Day Events (SBRCD) Project was presented as a comprehensive solution to the workforce problems faced today by the United States shipbuilding and repair industries. It looked at the root cause of the workforce problems and addressed them to improve the pool of students interested in shipbuilding careers by increasing their awareness about shipbuilding and ship repair operations utilizing simulation based learning. It also ensured that students get accurate guidance and counseling from teachers and counselors about careers in this industry. This was accomplished by training teachers and counselors about career paths and job opportunities in this industry. In addition, the project created four project based simulation kits to engage students in shipbuilding related classroom activities. SBRCD also created a common platform for the industry to market itself, producing cost savings for the entire industry. Finally, SBRCD attempted to create a positive image of the industry by providing information about the Career Day Events through press releases to local media in Gulf Coast and Hampton Roads.

The learning objectives of the four simulation kits developed under this project are aligned with SOL objectives to ensure that teachers will use these tools to educate their students about shipbuilding and repair fundamentals.