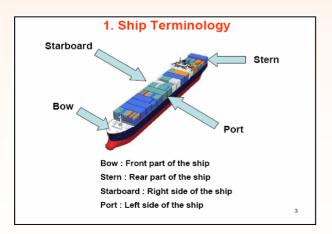

The learning objectives of the four simulation kits developed under this project are aligned with SOL objectives to ensure that teachers will use these tools to educate their students about shipbuilding and repair fundamentals.

All six major tasks have been completed successfully as shown in figure 1 below. SBRCD website development and deployment has been completed and now the website is constantly being updated and maintained. Career days were planned and implemented according to the schedule. The original proposal included development of two simulation kits. Instead, the project team developed 4 kits. Teachers, math and science coordinators and shipyard professionals were involved during the development of these kits. Each participating teacher and counselor in the Gulf Coast and Hampton Roads received a set of four marine kits during the workshop.