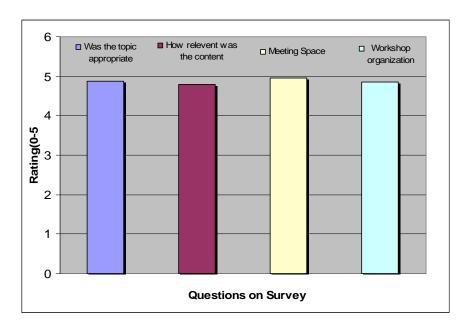

#### a. Gulf Coast Career Day Event

The average "strongly agree" response percentage is 45.1 and that for the "agree" responses is 31. So, more than 76% of the respondents felt that the event was well organized and provided first hand experience about processes used in shipbuilding and various job opportunities and career paths available in the industry.