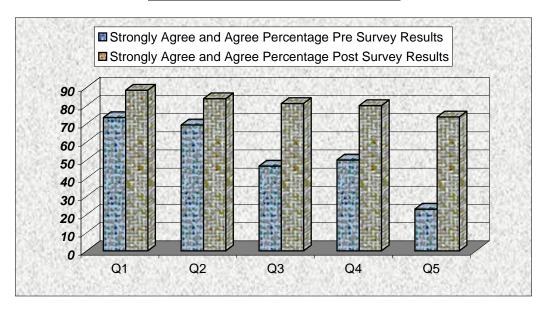

#### a. Results from Gulf Coast Career Day Event

The results for the Gulf Coast Career Day are attached in Appendix F.

The general comparison of the pre and post event surveys clearly indicated the lack of knowledge amongst the middle and high school students about the shipbuilding and repair industry and also about the career paths in this industry. Higher positive responses in the post event survey indicate the positive impact of the program. The responses to all five questions show a differential of 12%-23%.

#### b. Results from Hampton Roads Career Day Event

The results for the Hampton Roads Career Day are attached in Appendix F.

The general comparison of the pre and post event surveys clearly indicated the lack of knowledge amongst the middle and high school students about the shipbuilding and repair industry and also about the career paths in this industry. Higher positive responses in the post event survey indicate the positive impact of the program. The responses to all five questions show a differential of 13%-50%.