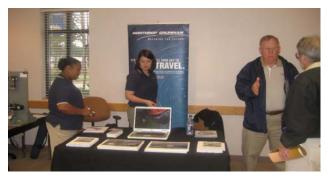

#### a. Industry Expo:

The purpose of this expo was to give students a chance to interact with the shipbuilding and repair industry professionals. This event was held in the lecture hall of Warner Peterson Building at MGCCC. Shipbuilding and repair companies, educational institutes and Government organizations displayed information about their products and services and

offered advice about career paths, salaries, and educational programs in this field. Among the industry participants were Northrop Grumman Shipbuilding (formerly NGSS), Alabama Fluid Systems, Bollinger Shipyard Inc., Hiller Systems, Atlantic Marine, Bender Shipbuilding and Repair Company, Trinity Yachts, VT Halter Marine; while Bishop Community College and Mississippi Gulf Coast Community College represented educational institutes. Two government agencies, Maritime Administration (MARAD) and Occupational Safety and Health Administration (OSHA) also participated in this event.

Students talked to Industry professionals about their products, services and career opportunities and got their event passport stamped.

The layout for Industry Expo is attached in Appendix B.