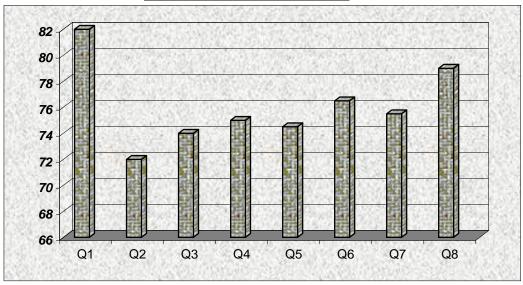

#### b. Hampton Roads Career Day Event:

The average "strongly agree" response percentage is 47.4 and that for the "agree" responses is 25.72. So, more than 72% of the respondents felt that the event was well organized.