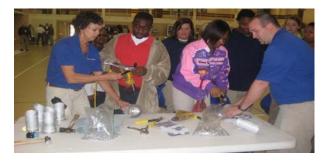

#### b. Hands-on Activities:

This activity was designed to give students first-hand experience about various processes used in the shipbuilding and repair industry. This event was held in the Health Physical and Aquatic Education Building (Gym) at MGCCC.

The list of hands – on activities and the company that conducted it is as follows:

1. Bollinger Shipyards Welder Inspection Station

2. Trinity Yacht Pipe Fitter Station

3. Atlantic Marine Inc. Ship Fitter / Fabricator Station

4. Atlantic Marine Inc. Rigging Station

5. Signal International Machinist Station

6. Signal International Dimension Control Technician Station

7. NGSS Electrical Station

8. NGSS Hull / Ship Fitter Station

NGSS Sheet Metal Station
 NGSS Composites Station

11. Hiller Systems Pipes and Valves

Hands-on activities gave students insight about various important processes involved in shipbuilding and repair. Each student completed at least 6 activities and got their event passport stamped.

The description and layout for Hands-on activities is attached in Appendix B.