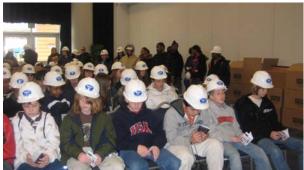

#### 1. Gulf Coast Career Day Event

The first Shipbuilding and Repair Career Day Event was held in Mississippi Gulf Coast Community College (MGCCC), Gautier, Mississippi on January 17, 2008. It offered an educational and fun-filled environment for middle and high school students to learn about various career options in shipbuilding and repair. It also provided school counselors and teachers a realistic picture of shipbuilding and repair industry. The event was held from 8.00am till 3.00pm. About 400 students and 35 teachers from different schools in Mississippi and Alabama participated in this daylong event. The list of schools that participated in the event is attached in Appendix A.

#### 2. Hampton Roads Career Day Event

The Shipbuilding and Repair Career Day Event was held in the Ted Constant Convocation Center at the Old Dominion University on February 21, 2008. It offered an educational and fun-filled environment for middle and high school students to learn about various career options in shipbuilding and repair. The event was held from 8.00 am till 3.00 pm. About 600 students and 50 teachers from different schools in Virginia and North Carolina participated in this daylong event. The list of schools that participated is attached in Appendix C.