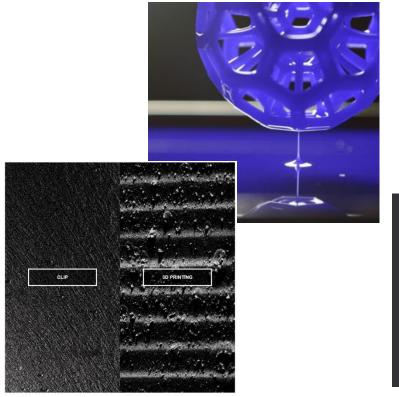

#### Vat Photo Polymerization

- Typical cures with ultraviolet light
- Layer thickness:
  - 0.001 in to 0.006 in

Credit: carbon3D.com

Credit: 3DSystems.com

Credit: formlabs..com

Distribution A. Approved for public release: distribution unlimited