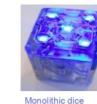

### Direct Write Technology

- Writing or printing passive or active electronic • components directly from a CAD file
- Conductive inks (silver, copper, etc.) are printed onto a substrate material

UAV wing with

Magnetometer

Electronic circuits

Loaded metamaterial cube

Functional direct write structures from nScrypt