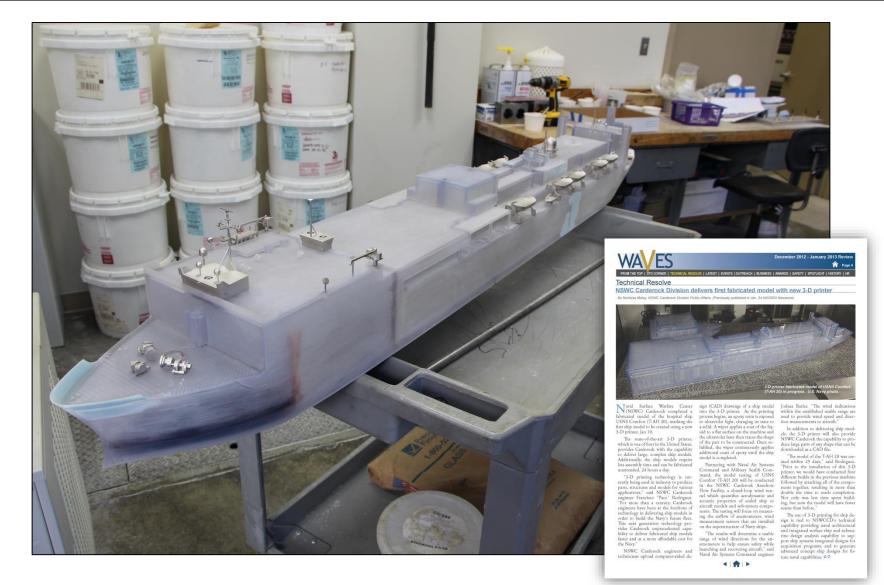

Navy Additive Manufacturing Applications

Additive manufacturing is generally suited for applications that meet the following criteria:

NAVSEA

WARFARE CENTERS Carderock

**Examples** Low production volume Complex part geometry **Design** iterations Exploratory designs **Applications** Geometric fit-checks Scale models **Advantages** • Working prototypes • Custom fixtures Rapid prototyping Rapid part turnaround Injection molds Trimming tools Custom trim tools Shortened design time Rapid tooling In-house manufacturing Inexpensively obtain **Printed** assemblies geometric complexity Legacy part development • Rapid manufacturing Reduction in material waste Highly customized products (sometimes) New designs Limited tooling required Machining errors Repair Material Repair **Casting errors** Worn parts Reduced labor costs Substrate