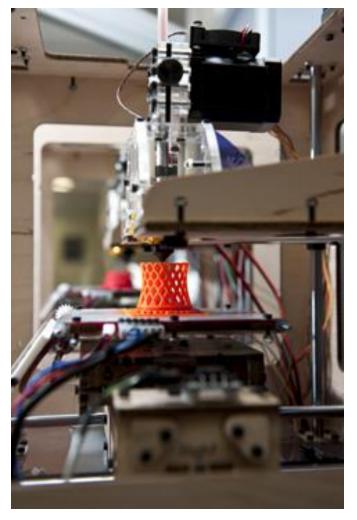

#### Material Extrusion

- Multiple materials
- Layer thickness:
  - 0.01in to 0.160in

Credit: www.stratasys.com

Credit: www.3dprint.com