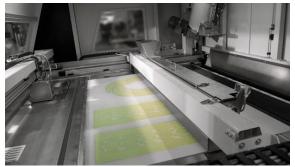

#### **Binder Jetting**

- Multiple materials
- Layer thickness:
  - .0035in

Credit: www.exone.com

Credit: www.ceramicindustry.com