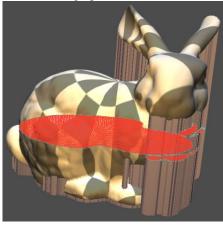

## Introduction to Additive Manufacturing (AM 101)

8 December 2015

Caroline Scheck Naval Surface Warfare Center, Carderock Division

Distribution A. Approved for public release: distribution unlimited



### What is Additive Manufacturing?

VS.





Subtractive

Additive



### What is Additive Manufacturing?

#### Additive Manufacturing

The process of joining materials to make objects from digital data, usually layer upon layer



Credit: graphics.stanford.edu



Credit: cybertron.cg.tu-berlin.de

### Origins of 3D Data



#### Direct CAD Model

#### **Reverse Engineering**

- Original part
- Scanning
- CAD Model
- STL file



#### Material Extrusion

- Multiple materials
- Layer thickness:
  - 0.01in to 0.160in





Credit: www.stratasys.com



Credit: www.3dprint.com



#### Powder Bed Fusion

- Metal and polymer
- Layer thickness:
  - 0.001in 0.004in





Credit: site.ge-energy.com



Credits: NASA/MSFC/Emmett Given



Credit: www.3dprint.com





NA

WARFARE CENTERS



#### **Binder Jetting**

- Multiple materials
- Layer thickness:
  - .0035in



Credit: www.exone.com



Credit: www.ceramicindustry.com



### Material Jetting

- Typically polymers
- Layer thickness:
  - 0.0006in to 0.001 in









Credit: www.metal-am.com

#### Sheet Lamin