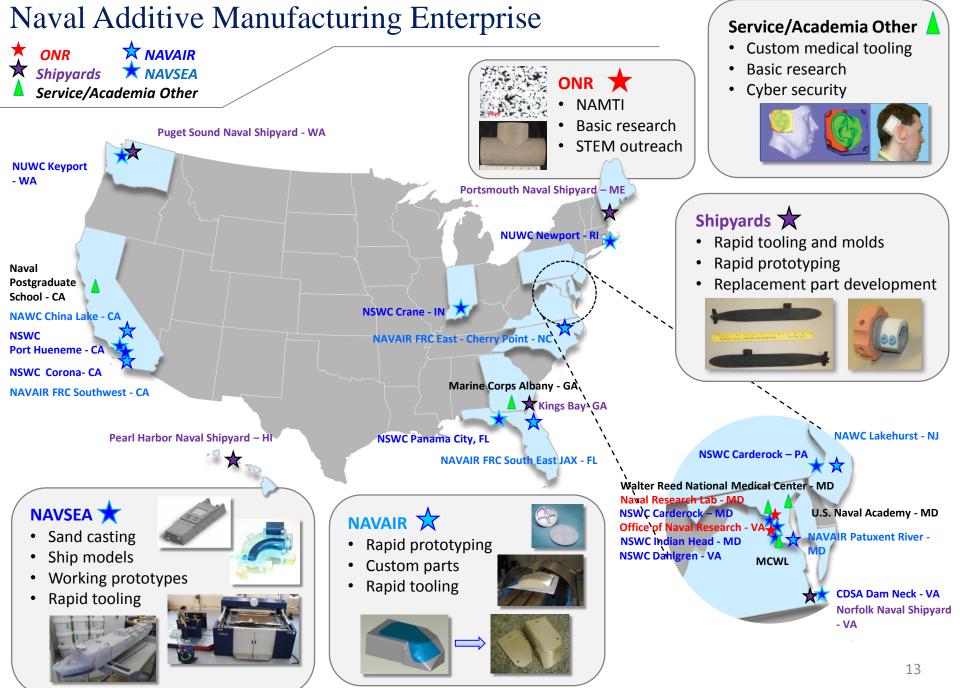

## NAVSEA 05 AM Capabilities

### AM Machines

- Material Extrusion All warfare centers and shipyards
- Vat Polymerization PSNS&IMF, Panama City, NSWCCD
- Material Jetting NSWCDD, CDSA, Crane
- Binder Jetting NNSY, NSWCCD, Keyport
- PBF (Polymer) NSWCDD, NSWCCD, Crane, Panama City, Keyport
- PBF (Metal) NSWCIH, NSWCDD, NSWCCD (Dec 2015), NSWC Crane