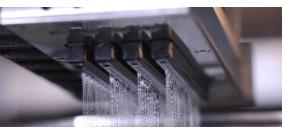

#### Material Extrusion

- Multiple materials
- Layer thickness:
  - 0.01in to 0.160in

Credit: www.stratasys.com

Credit: www.3dprint.com