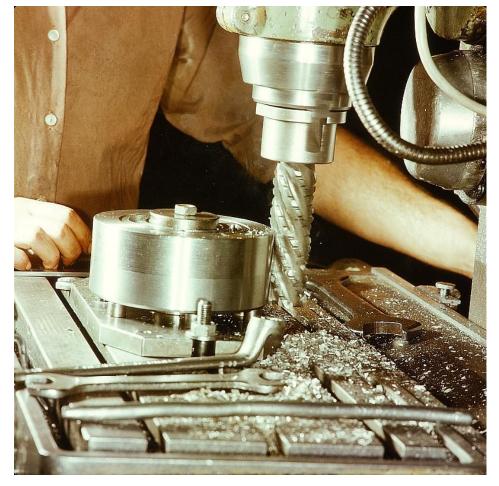

#### Additive + Subtractive

- Combines additive technology with CNC machining
- Generally metal ٠
- Uses directed energy deposition (power or wire) AM processes
- Can use laser for local heat treatment

DMG MORI LASERTEC