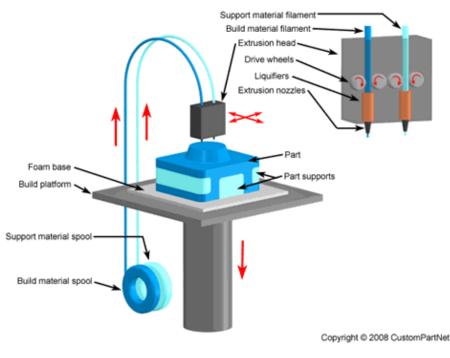

#### Material Extrusion

- Multiple materials
- Layer thickness:
  - 0.01in to 0.160in

Credit: www.stratasys.com

Credit: www.3dprint.com