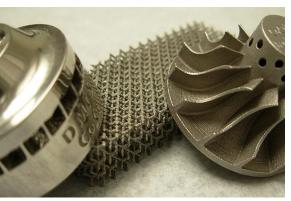

#### Powder Bed Fusion

- Metal and polymer
- Layer thickness:
  - 0.001in 0.004in

Credit: site.ge-energy.com

Credits: NASA/MSFC/Emmett Given

Credit: www.3dprint.com

NA

WARFARE CENTERS