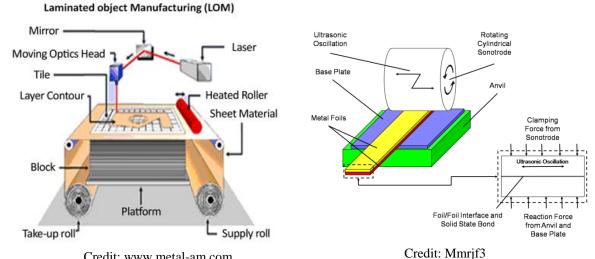

#### Sheet Lamination

- Metal, paper, plastic •
- Layer thickness: •
  - variable •

Credit: www.fabrisonic.com

Credit: www.automateddynamics.com

Credit: www.mcortechnologies.com