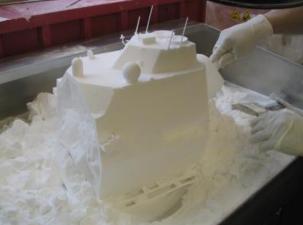

#### **Binder Jetting**

- Multiple materials
- Layer thickness:
  - .0035in

Credit: www.exone.com

Credit: www.ceramicindustry.com