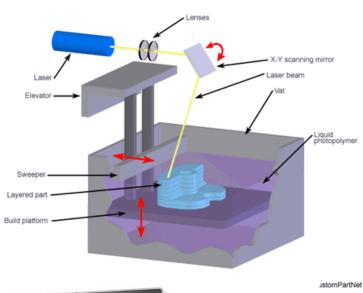

#### Vat Photo Polymerization

- Typical cures with ultraviolet light
- Layer thickness:
  - 0.001 in to 0.006 in

Credit: carbon3D.com

Credit: 3DSystems.com

Credit: formlabs..com

Distribution A. Approved for public release: distribution unlimited