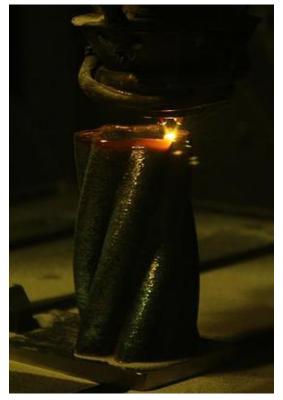

#### **Directed Energy Deposition**

- Metal
- Layer thickness:
  - Varies depending on feedstock material and settings

www.optomec.com

chms.ucdavis.edu