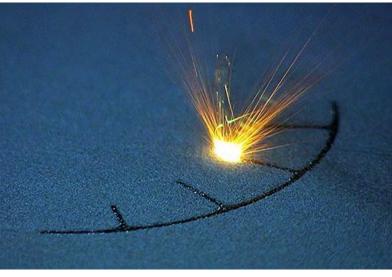

#### **Directed Energy Deposition**

- Metal
- Layer thickness:
  - Varies depending on feedstock material and settings

www.optomec.com

chms.ucdavis.edu