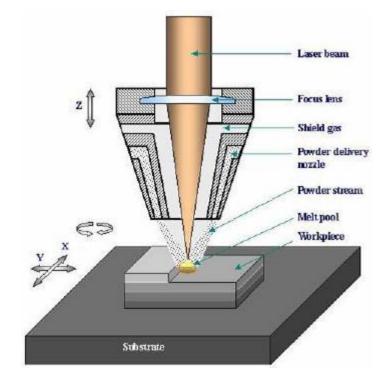

#### **Directed Energy Deposition**

- Metal
- Layer thickness:
  - Varies depending on feedstock material and settings

www.optomec.com

chms.ucdavis.edu