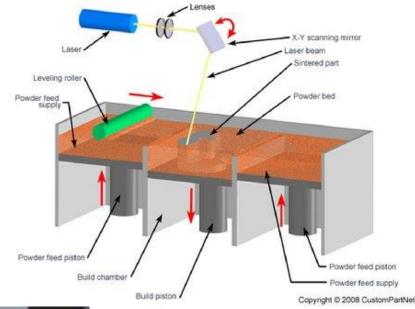

#### Powder Bed Fusion

- Metal and polymer
- Layer thickness:
  - 0.001in 0.004in

Credit: site.ge-energy.com

Credits: NASA/MSFC/Emmett Given

Credit: www.3dprint.com

NA

WARFARE CENTERS